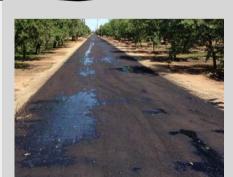

**ROAD OILS** 

DUST CONTROL

### **DUST CONTROL**

Along with our road oils we also provide specialty dust control materials.

Dust Away RTS - Emulsified for rapid absorption into the soil and quicker cure times. Environmentally friendly and does not harm crops

EarthBind Prime - High Quality soil stabilization agent. This product works well in many different applications. EB Prime binds loose soil and adds a waterproofing layer to the surface. SS-1h - Slow set emulsion formulated to

penetrate the surface. Can be diluted for use as a dust control Agent

Mag Chloride - Cost effective, dust control agent commonly used right before harvest to help with dust abatement and to reduce dust mites.